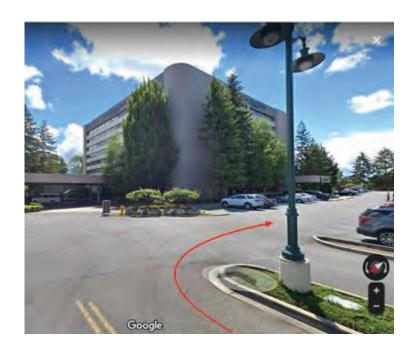

## Turn Right in the parking Lot

- 1. After entering the lot please take your first right turn before the roundabout.
- 2. Follow the parking lot until you see

  Northwest Landing on your left and park
  within that area.
- Discovery Health testing facility entrance will be on your left hand side immediately after Northwest Landing sign.