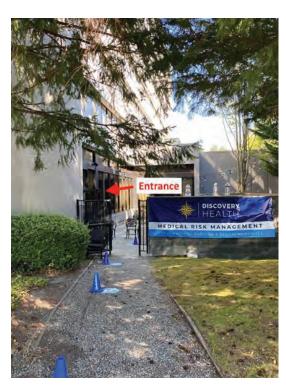

#### Use Designated Entrance

DO NOT ENTER THROUGH the front entrance of the DoubleTree Hotel. Use entrance as pictured in this document.

**Entrance** 

**Entrance** 