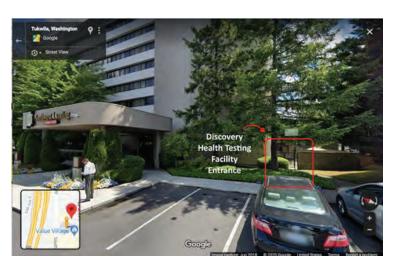

## Turn Right in the parking Lot

- 1. After entering the lot please take your first right turn before the roundabout.
- 2. Follow the parking lot until you see

  Northwest Landing on your left and park
  within that area.
- Discovery Health testing facility entrance will be on your left hand side immediately after Northwest Landing sign.

**Entrance** 

**Entrance** 